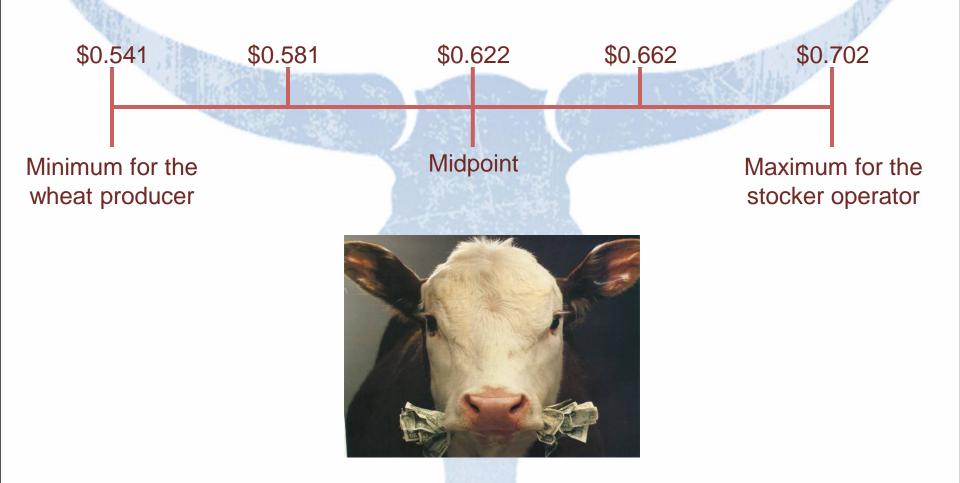

## Pasture Costs (Lease): What Should They Be (for the Wheat Producer)?

- Lease Rates (Gain Contracts)
  - Cost of Gain in the feedlots have nothing to do with what the lease rate should be.
  - Compare to what the wheat grower is giving up and his management changes due to grazing.
  - What is the minimum that a wheat producer must have?
- Research shows a 5-6 bus. loss due to grazing until around end of February.
  - \$5.00/bus. \* 5 bus. = \$25.00
  - \$6.00/bus. \* 5 bus. = \$30.00
  - \$7.50/bus. \* 5 bus. = \$37.50
- Added and Higher Input Costs \$11.04/acre
  - Heavier Fertilizer Rate
  - Heavier Seeding Rate
  - Fuel
  - Interest
  - Lower Harvesting Costs

## Pasture Costs (Lease): What Should They Be (for the Stocker Operator)?

- Lease Rates (Gain Contracts)
  - Cost of Gain in the feedlots have nothing to do with what the lease rate should be.
  - If a stocker operator did not have to pay anything, how much would he make? That net amount divided by the gain on wheat pasture.
  - What is the maximum that a stocker operator could pay to generate a zero profit?

## Pasture Costs (Lease): Minimum, Maximum and Midpoint of the Range.