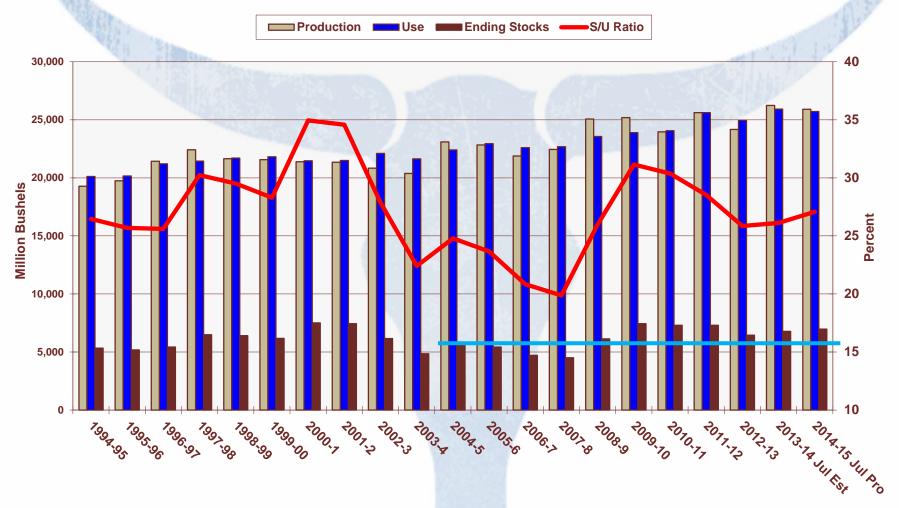

#### **World Corn Supply & Demand**

**10 Year Average = 5.36 Billion Bushels** 