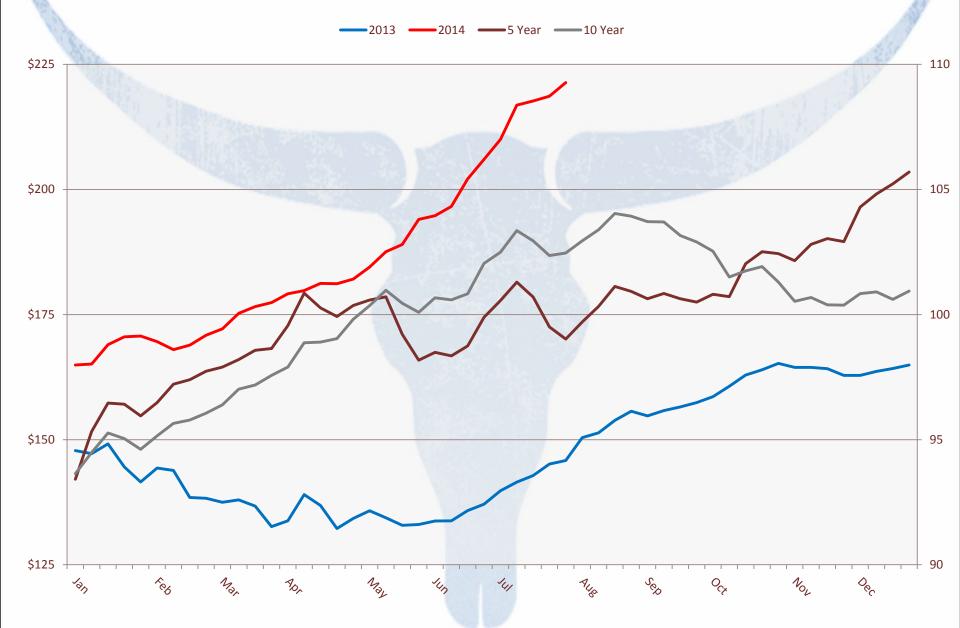

|

#### 750 Lbs Steer Prices



#### **May 2015 Feeder Cattle**



## Stocker Cattle Budget & Analysis

| Feeder Calf                           | 811 lbs | \$206.75 | \$1,675.83