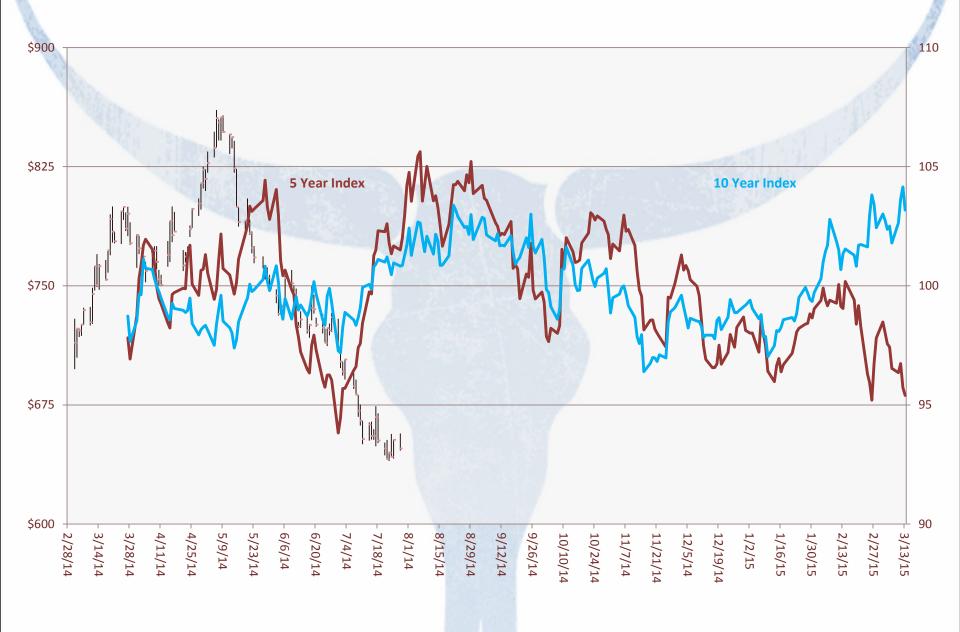

s on cattlemen & higher wheat prices
- More corn = happy cattlemen & lower wheat prices

#### **US Corn Supply & Demand**

10 Year Average = 1.46 Billion Bushels



#### December Corn Futures 2012 - 2014



#### **World Corn Supply & Demand**

**10 Year Average = 5.36 Billion Bushels** 



#### **December 2014 CME Corn**



#### **The Wheat Markets**

#### Short Term Wheat Issues

- How big will this years <u>corn</u> crop be?
  - Will have a bearing on this fall wheat crop
- Some moisture going into the fall
- Too early (or too low) to be pricing 2014 wheat?
- Moisture and stocker cattle economics

### **US Wheat Supply & Demand**

**10 Year Average = 642 million bushels** 



#### **World Wheat Supply & Demand**

**10 Year Average = 6.16 Billion Bushels** 



#### March 2015 KCBT Wheat



#### July 2015 KCBT Wheat



#### **The Cattle Markets**

#### Big Short Term Cattle Issues

- Prospects for lower Corn Prices are being added to the cost of calves, feeders, and replacements
- Recent moisture have had a positive affect on cattle (primarily calves).
  - The price of calves for grazing winter wheat pasture are too high?
- Fewer replacements being kept according to USDA mid-year report.

#### 450 Lbs Steer Prices



#### 550 Lbs Steer Prices



## Stocker Cattle Budget & Analysis

| Breakeven Price              |         | \$194.04 |                                         |
|------------------------------|---------|----------|-----------------------------------------|
| Planned Returns              |         |          | \$142.19                                |
|