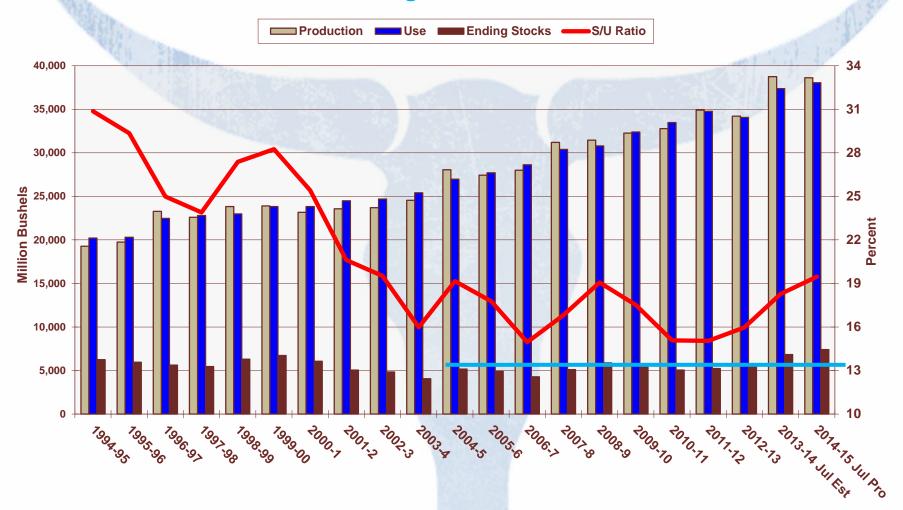

#### **World Corn Supply & Demand**

**10 Year Average = 5.36 Billion Bushels** 