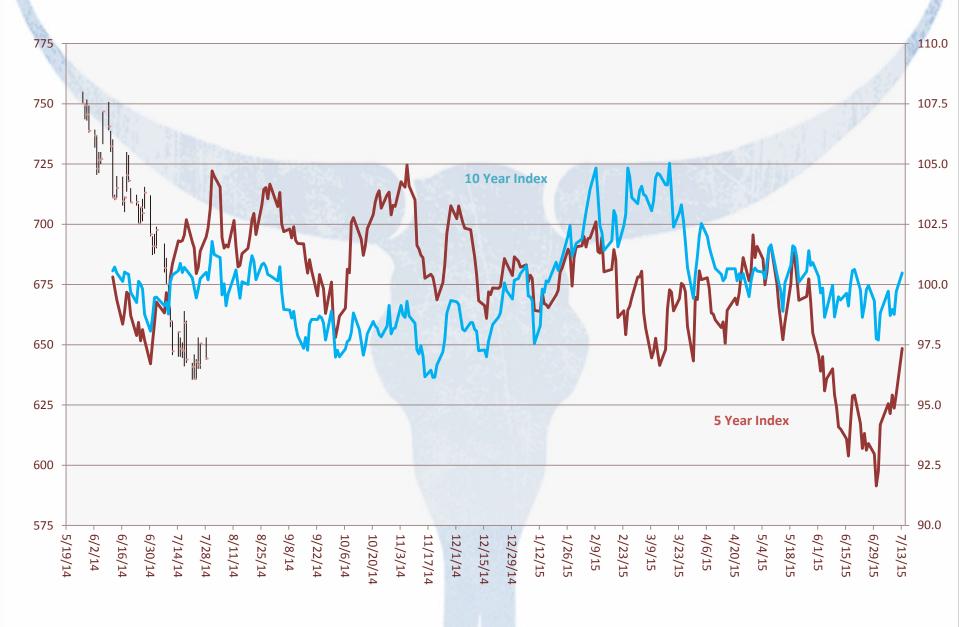

prices
- More corn = happy cattlemen & lower wheat prices

#### **US Corn Supply & Demand**

10 Year Average = 1.46 Billion Bushels



#### December Corn Futures 2012 - 2014



#### **World Corn Supply & Demand**

**10 Year Average = 5.36 Billion Bushels** 



#### **December 2014 CME Corn**



#### **The Wheat Markets**

#### Short Term Wheat Issues

- How big will this years <u>corn</u> crop be?
  - Will have a bearing on this fall wheat crop
- Some moisture going into the fall
- Too early (or too low) to be pricing 2014 wheat?
- Moisture and stocker cattle economics

### **US Wheat Supply & Demand**

**10 Year Average = 642 million bushels** 



#### **World Wheat Supply & Demand**

**10 Year Average = 6.16 Billion Bushels** 



#### March 2015 KCBT Wheat



#### July 2015 KCBT Wheat



#### **The Cattle Markets**

#### Big Short Term Cattle Issues

- Prospects for lower Corn Prices are being added to the cost of calves, feeders, and replacements
- Recent moisture have had a positive affect on cattle (primarily calves).
  - The price of calves for grazing winter wheat pasture are too high?
- Fewer replacements being kept according to USDA mid-year report.

#### 450 Lbs Steer Prices



#### 550 Lbs Steer Prices



## Stocker Cattle Budget & Analysis

| Breakeven Price              |         | \$194.04 |                                         |
|------------------------------|---------|----------|-----------------------------------------|
| Planned Returns              |         |          | \$142.19                                |
|                              |