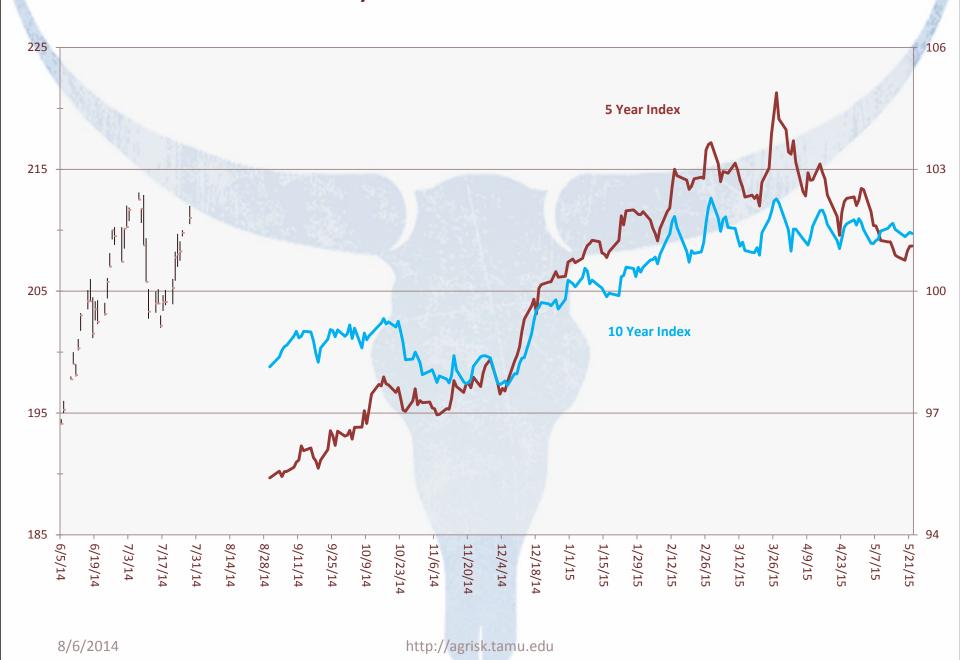

|

#### 750 Lbs Steer Prices



#### **May 2015 Feeder Cattle**



## Stocker Cattle Budget & Analysis

| Feeder Calf                           | 811 lbs | \$206.75 | \$1,675.83