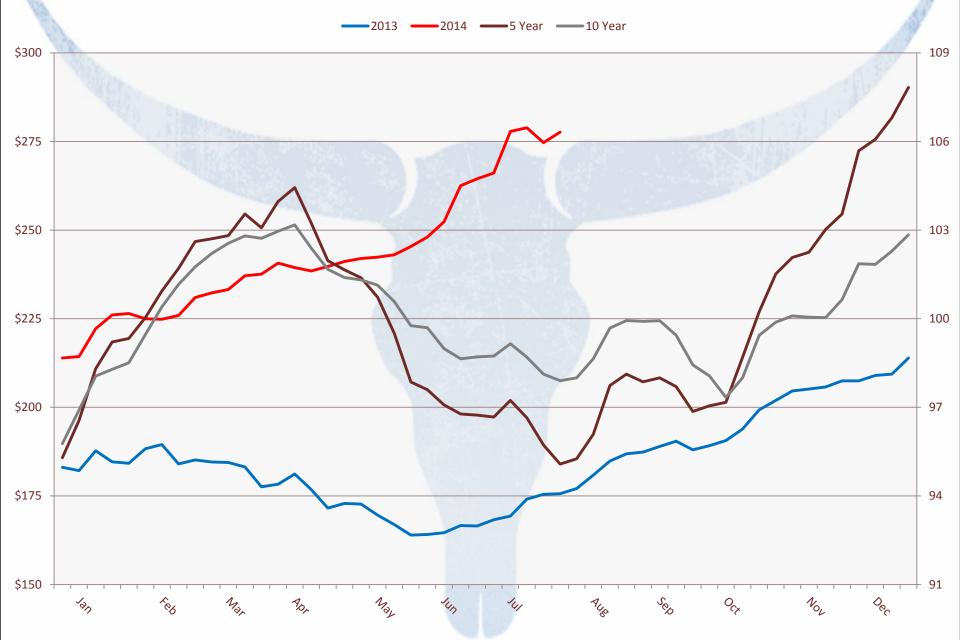

Will have a bearing on this fall wheat crop
- Some moisture going into the fall
- Too early (or too low) to be pricing 2014 wheat?
- Moisture and stocker cattle economics

### **US Wheat Supply & Demand**

**10 Year Average = 642 million bushels** 



#### **World Wheat Supply & Demand**

**10 Year Average = 6.16 Billion Bushels** 



#### March 2015 KCBT Wheat



#### July 2015 KCBT Wheat



#### **The Cattle Markets**

#### Big Short Term Cattle Issues

- Prospects for lower Corn Prices are being added to the cost of calves, feeders, and replacements
- Recent moisture have had a positive affect on cattle (primarily calves).
  - The price of calves for grazing winter wheat pasture are too high?
- Fewer replacements being kept according to USDA mid-year report.

#### 450 Lbs Steer Prices



#### 550 Lbs Steer Prices



## Stocker Cattle Budget & Analysis

| Breakeven Price              |         | \$194.04 |                                         |
|------------------------------|---------|----------|-----------------------------------------|
| Planned Returns              |         |          | \$142.19                                |
|                              |         |          |                                         |
| Total Costs (including calf) |         |          | \$1,533.64                              |
| Interest Cost                | 6.00%   |          | \$47.72                                 |
| Pastures Cost                | 1 head  | \$156.03 | \$156.03                                |
| Grazing Costs                | 1 head  | \$10.51  | \$10.5