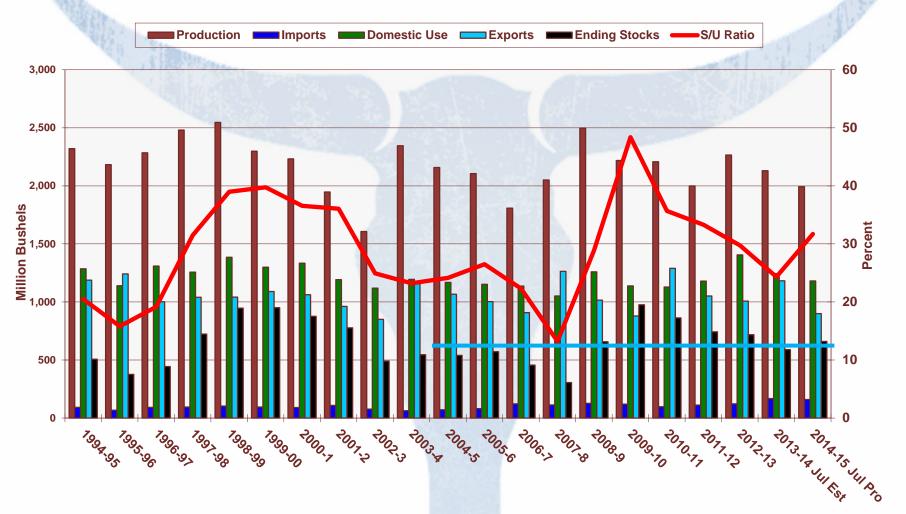

rs
- The Corn Market
- The Wheat Market
- The Cattle Market

## Corn's Impact on Our Commodities

- Less corn = woes on cattlemen & higher wheat prices
- More corn = happy cattlemen & lower wheat prices

#### **US Corn Supply & Demand**

10 Year Average = 1.46 Billion Bushels



#### December Corn Futures 2012 - 2014



#### **World Corn Supply & Demand**

**10 Year Average = 5.36 Billion Bushels** 



#### **December 2014 CME Corn**



#### **The Wheat Markets**

#### Short Term Wheat Issues

- How big will this years <u>corn</u> crop be?
  - Will have a bearing on this fall wheat crop
- Some moisture going into the fall
- Too early (or too low) to be pricing 2014 wheat?
- Moisture and stocker cattle economics

### **US Wheat Supply & Demand**

**10 Year Average = 642 million bushels** 



#### **World Wheat Supply & Demand**

**10 Year Average = 6.16 Billion Bushels** 



#### March 2015 KCBT Wheat



#### July 2015 KCBT Wheat



#### **The Cattle Markets**

#### Big Short Term Cattle Issues

- Prospects for lower Corn Prices are being added to the cost of calves, feeders, and replacements
- Recent moisture have had a positive affect on cattle (primarily calves).
  - The price of calves for grazing winter wheat pasture are too high?
- Fewer replacements being kept according to USDA mid-year report.

#### 450 Lbs Steer Prices



#### 550 Lbs Steer Prices



## Stocker Cattle Budget & Analysis

| Breakeven Price              |         | \$194.04 |                                         |
|------------------------------|---------|----------|---------------------------------