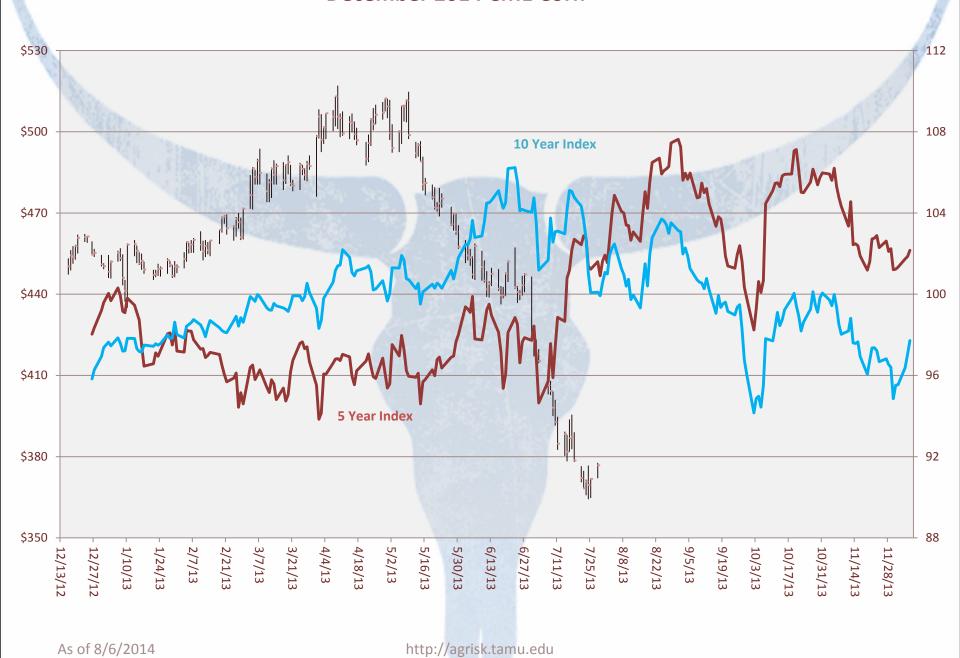

# Current Expectations for the Wheat and Cattle Markets

Stan Bevers
Professor & Extension Economist
Vernon, Texas

Cattle Trails Wheat & Stocker Conference July 29, 2014 Wichita Falls, Texas



#### Lot's To Talk About In The Markets

- More moisture than we have had in the past four years
- The Corn Market
- The Wheat Market
- The Cattle Market

## Corn's Impact on Our Commodities

- Less corn = woes on cattlemen & higher wheat prices
- More corn = happy cattlemen & lower wheat prices

#### **US Corn Supply & Demand**

10 Year Average = 1.46 Billion Bushels



#### December Corn Futures 2012 - 2014



#### **World Corn Supply & Demand**

**10 Year Average = 5.36 Billion Bushels** 



#### **December 2014 CME Corn**



#### **The Wheat Markets**

#### Short Term Wheat Issues

- How big will this years <u>corn</u> crop be?
  - Will have a bearing on this fall wheat crop
- Some moisture going into the fall
- Too early (or too low) to be pricing 2014 wheat?
- Moisture and stocker cattle economics

### **US Wheat Supply & Demand**

**10 Year Average = 642 million bushels** 



#### **World Wheat Supply & Demand**

**10 Year Average = 6.16 Billion Bushels** 



#### March 2015 KCBT Wheat



#### July 2015 KCBT Wheat



#### **The Cattle Markets**

#### Big Short Term Cattle Issues

- Prospects for lower Corn Prices are being added to the cost of calves, feeders, and replacements
- Recent moisture have had a positive affect on cattle (primarily calves).
  - The price of calves for grazing winter wheat pastur