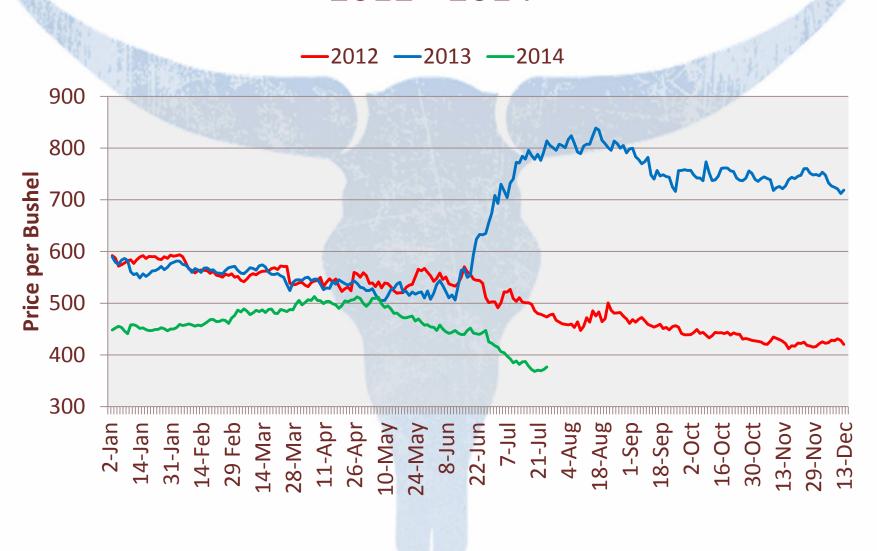

# Current Expectations for the Wheat and Cattle Markets

Stan Bevers
Professor & Extension Economist
Vernon, Texas

Cattle Trails Wheat & Stocker Conference July 29, 2014 Wichita Falls, Texas



#### Lot's To Talk About In The Markets

- More moisture than we have had in the past four years
- The Corn Market
- The Wheat Market
- The Cattle Market

## Corn's Impact on Our Commodities

- Less corn = woes on cattlemen & higher wheat prices
- More corn = happy cattlemen & lower wheat prices

#### **US Corn Supply & Demand**

10 Year Average = 1.46 Billion Bushels



#### December Corn Futures 2012 - 2014



#### **World Corn Supply & Demand**

**10 Year Average = 5.36 Billion Bushels** 



#### **December 2014 CME Corn**



#### **The Wheat Markets**

#### Short Term Wheat Issues

- How big will this years <u>corn</u> crop be?
  - Will have a bearing on this fall wheat crop
- Some moisture going into the fall
- Too early (or too low) to be pricing 2014 wheat?
- Moisture and stocker cattle economics

### **US Wheat Supply & Demand**

**10 Year Average = 642 million bushels** 



#### **World Wheat Supply & Demand**

**10 Year Average = 6.16 Billion Bushels** 



#### March 2015 KCBT Wheat



#### July 2015 KCBT Wheat



#### **The Cattle Markets**

#### Big Short Term Cattle Issues

- Prospects for lower Corn Prices are being added to the cost of calves, feeders, and replacements
- Recent mo