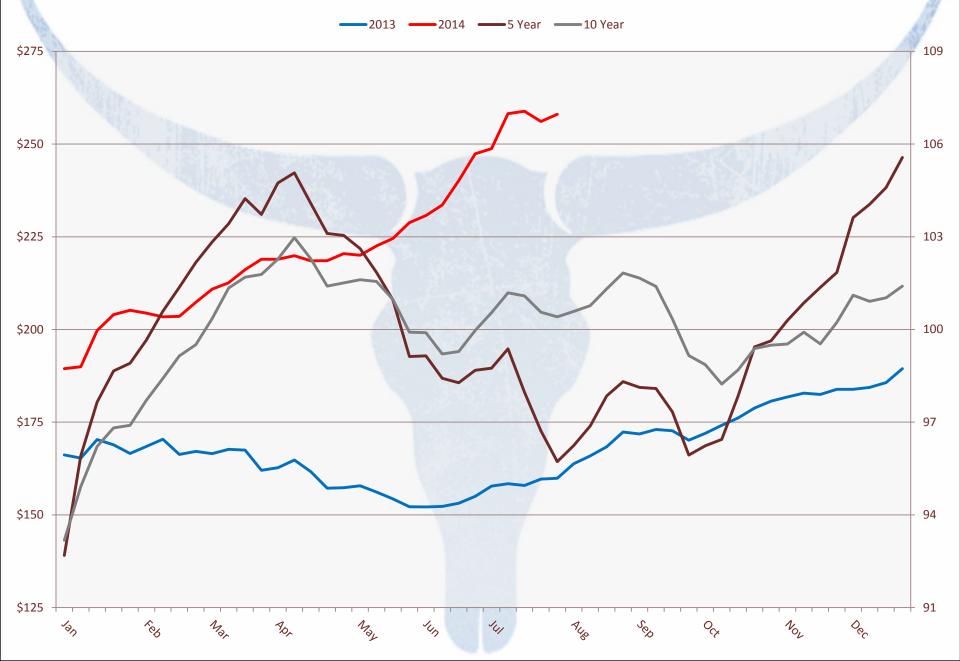

all wheat crop
- Some moisture going into the fall
- Too early (or too low) to be pricing 2014 wheat?
- Moisture and stocker cattle economics

### **US Wheat Supply & Demand**

**10 Year Average = 642 million bushels** 



#### **World Wheat Supply & Demand**

**10 Year Average = 6.16 Billion Bushels** 



#### March 2015 KCBT Wheat



#### July 2015 KCBT Wheat



#### **The Cattle Markets**

#### Big Short Term Cattle Issues

- Prospects for lower Corn Prices are being added to the cost of calves, feeders, and replacements
- Recent moisture have had a positive affect on cattle (primarily calves).
  - The price of calves for grazing winter wheat pasture are too high?
- Fewer replacements being kept according to USDA mid-year report.

#### 450 Lbs Steer Prices



#### 550 Lbs Steer Prices



## Stocker Cattle Budget & Analysis

| Breakeven Price              |         | \$194.04 |                                         |
|------------------------------|---------|----------|-----------------------------------------|
| Planned Returns              |         |          | \$142.19                                |
|                              |         |          |                                         |
| Total Costs (including calf) |         |          | \$1,533.64                              |
| Interest Cost                | 6.00%   |          | \$47.72                                 |
| Pastures Cost                | 1 head  | \$156.03 | \$156.03                                |
| Grazing Costs                | 1 head  | \$10.51  | \$10.51