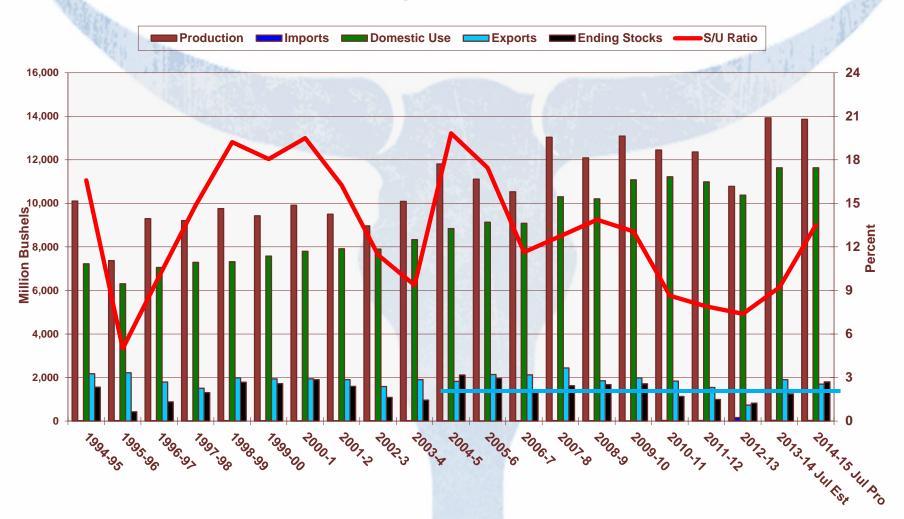

# Current Expectations for the Wheat and Cattle Markets

Stan Bevers
Professor & Extension Economist
Vernon, Texas

Cattle Trails Wheat & Stocker Conference July 29, 2014 Wichita Falls, Texas



#### Lot's To Talk About In The Markets

- More moisture than we have had in the past four years
- The Corn Market
- The Wheat Market
- The Cattle Market

## Corn's Impact on Our Commodities

- Less corn = woes on cattlemen & higher wheat prices
- More corn = happy cattlemen & lower wheat prices

#### **US Corn Supply & Demand**

10 Year Average = 1.46 Billion Bushels



#### December Corn Futures 2012 - 2014



#### **World Corn Supply & Demand**

**10 Year Average = 5.36 Billion Bushels** 



#### **December 2014 CME Corn**



#### **The Wheat Markets**

#### Short Term Wheat Issues

- How big will this years <u>corn</u> crop be?
  - Will have a bearing on this fall wheat crop
- Some moisture going into the fall
- Too early (or too low) to be pricing 2014 wheat?
- Moisture and stocker cattle economics

### **US Wheat Supply & Demand**

**10 Year Average = 642 million bushels** 



#### **World Wheat Supply & Demand**

**10 Year Average = 6.16 Billion Bushels** 



#### March 2015 KCBT Wheat



#### July 2015 KCBT Wheat



#### **The Cattle Markets**

#### Big Short Term Cattle Issues

- Prospects for lower Corn Prices are being added to the cost of cal